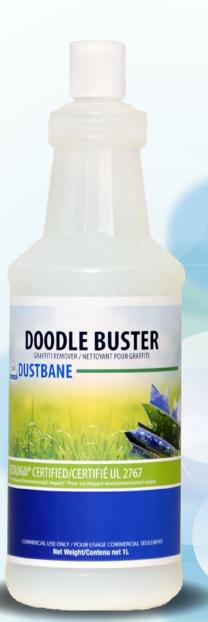

## About this product

Doodle Buster removes marks from spray paint, markers, ink, lipstick from a wide range of hard surfaces such as cement, brick, metal and other washable surfaces. Its high foaming formula clings to vertical surfaces, provides optimal coverage and longer dwell time for superior results. Although it's ideal for new and old graffiti stains, it can also be used for hard surface cleaning, degreasing, carpet cleaning and pet stains. Its environmentally conscious formula is a safer alternative to paint thinner, toxic acids, acetone and solvents – presenting minimal risks to the end user.

## See it in action!

Doodle Buster is fast acting and easy to use. Simply spray, let it do its work then wipe away.

**BEFORE** 

DURING

**AFTER** 

Code:

50247 (1 L)