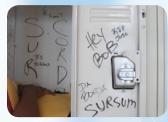

## See it in action!

Doodle Buster is fast acting and easy to use. Simply spray, let it do its work then wipe away.

**BEFORE** 

DURING

**AFTER** 

Code:

50247 (1 L)