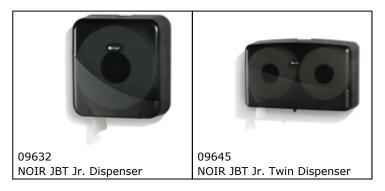

Case Dimensions (W x H x D)      | 9.5" x 15.5" x 18.8" ( 24.13 cm x 39.37 cm x 47.75 cm )  |
| Cubic (ft)                       | 1.6                                                      |
| Weight (lbs)                     | 18.6                                                     |
| SCC                              | 100 6132805610 7                                         |
| Cases / Layer                    | 10                                                       |
| Number of Layers                 | 6                                                        |
| Cases / Pallet                   | 60                                                       |
| Pallet Dimensions<br>(W x H x D) | 40" x 98.5" x 48.8" ( 101.6 cm x 250.19 cm x 123.95 cm ) |





## **Compatible Products:**



## **Product Variations:**