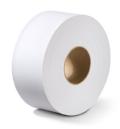

## **Benefits**

- Quality 1-ply jumbo bathroom tissue
- 2,000 foot roll is ideal for high traffic washrooms as it reduces the risk of runouts and saves on servicing time
- Most frequently dispensed in dual roll dispensers which helps reduce stub roll waste
- Made with 100% recycled fibre and at least 88% post-consumer content

## 05610 White Swan® 1- Ply Jumbo Bath Tissue Jr.

| responsible forestly             |                                                          |
|----------------------------------|----------------------------------------------------------|
| Category                         | Bathroom Tissue                                          |
| Туре                             | Roll Tissue                                              |
| Embossing                        | None                                                     |
| Quality                          | Classic                                                  |
| Ply                              | 1                                                        |
| Colour                           | White                                                    |
| Overwrap                         | No overwrap                                              |
| Unit Dimensions                  | 3.7" x 2000 ft. ( 9.4 cm x 609.6 m )                     |
| Core Diameter                    | 3.3" ( 8.38 cm )                                         |
| UPC                              | 0 6132805610 0                                           |
| Case Dimensions (W x H x D)      | 9.5" x 15.5" x 18.8" ( 24.13 cm x 39.37 cm x 47.75 cm )  |
| Cubic (ft)                       | 1.6                                                      |
| Weight (lbs)                     | 18.6                                                     |
| SCC                              | 100 6132805610 7                                         |
| Cases / Layer                    | 10                                                       |
| Number of Layers                 | 6                                                        |
| Cases / Pallet                   | 60                                                       |
| Pallet Dimensions<br>(W x H x D) | 40" x 98.5" x 48.8" ( 101.6 cm x 250.19 cm x 123.95 cm ) |