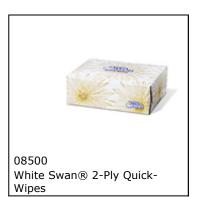

x H x D)      | 13" x 9.38" x 25.25" ( 33.02 cm x 23.83 cm x 64.14 cm ) |
| Cubic (ft)                       | 1.8                                                     |
| Weight (lbs)                     | 11.8                                                    |
| SCC                              | 100 6132808300 4                                        |
| Cases / Layer                    | 6                                                       |
| Number of Layers                 | 10                                                      |
| Cases / Pallet                   | 60                                                      |
| Pallet Dimensions<br>(W x H x D) | 40" x 99.25" x 52" ( 101.6 cm x 252.1 cm x 132.08 cm )  |



## **Compatible Products:**

### **Product Variations:**