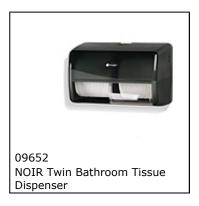

( 33.49 cm x 43.18 cm x 44.28 cm ) |
| Cubic (ft)                              | 2.26                                                      |
| Weight (lbs)                            | 15.7                                                      |
| SCC                                     | 100 6132805120 1                                          |
| Cases / Layer                           | 8                                                         |
| Number of Layers                        | 5                                                         |
| Cases / Pallet                          | 40                                                        |
| Pallet Dimensions (W x H x D)           | 40" x 90.5" x 48" ( 101.6 cm x 229.87 cm x 121.92 cm )    |





### **Compatible Products:**



## **Product Variations:**



05012 Esteem® 1-Ply Bathroom Tissue



05022 Esteem® 2-Ply Bathroom Tissue