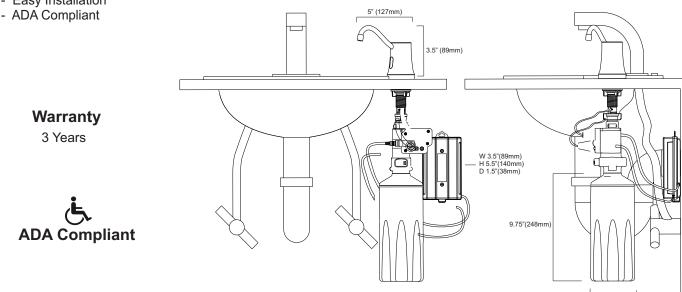

## **Specifications**

- Chrome Plated Solid Brass Spout (Standard)
- Gear Motor Drive
- Hands Free Infrared Sensor Activation
- Powered by Four (4) Alkaline D-Cell Batteries (not included)
- AC Power Adapter (Optional)
- Universal Refillable Soap Container (1600mL/ 54oz.)
- Viscosity: 100 3500 mPa.S
- Mount Through 1" (25mm) Diameter Hole in Lavatory or Countertop
- Auto Adjustable Activation Range
- Activation Indicator: Red Light on Sensor
- Low Battery Indicator: Solid Red Light on Sensor
- Low Soap Indicator: Blue Flashing Light on Sensor
- Reset Button Automatically Resets Low Refill Light and Primes New Soa
- Optional Spacer (Included)
- Easy Installation

## The ASD-100 Advantage

The ASD-100 Automatic Soap Dispenser System operates using a gear motor drive mechanism. The spout is built of high quality solid brass. The design of the control unit allows for easy installation and conceals all mechanical and electrical components. An easy universal refillable soap container makes the ASD-100 Automatic Soap Dispenser System very economical.