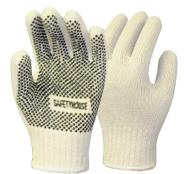

## **User Information Sheet**

Ronco Item No : 222S, 222M, 222L, 222XL

Brand Name : SafetyHouse

Description : Poly/Cotton Blend Stringknit gloves

with PVC dots on one side

Colour : Natural

Specification

| Size :            |         | Small | Medium | Large | X-Large |
|-------------------|---------|-------|--------|-------|---------|
| Item Number :     |         | 222\$ | 222M   | 222L  | 222XL   |
| Length : (mm)     | ± 10 mm | 215   | 235    | 255   | 265     |
| Palm Width : (mm) | ±5 mm   | 85    | 90     | 100   | 110     |
| Surging :         |         | Red   | Yellow | White | Blue    |

Packaging : 360P = 12 pairs x 30 bags = 360 pairs per case

Product Features : • Cotton / polyester blend

Knitwrist cuffs

• Size colour coded surging

Washable

Stretches easily

Comfortable and breathable

Applications : • Food processing