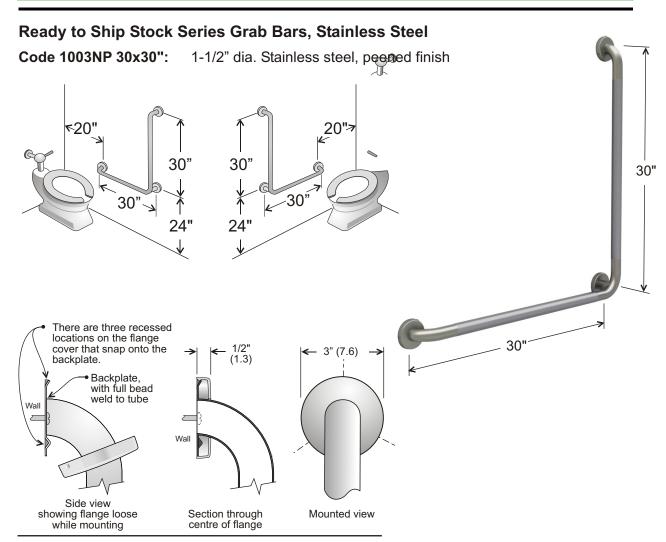

## Hygienic Solutions at Work

Concealed mounting screws, using snap flange, on "SP & NP" codes

Stamped flange is 12 gauge stainless steel with a full 360 degree bead weld to the 18 gauge stainless steel tubing.

Features concealed mounting detailing as shown in the illustration above.