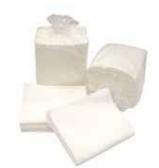

## **Presto-Wipes** Airlaid wipers are the leading choice for all-purpose wiping.

Available in two weights – heavy weight for maximum absorbency and strength and medium for lighter duty jobs. Versatile all-purpose airlaid wipers are the best choice for many different tasks and can replace a wide variety of other disposable wipes in all types of environments from laboratory to factory to garage.

- Highly absorbent
- · Superior strength
- · Soft, bulky fabric
- · Excellent in grease & oil
- Economical cost per use
- Best used ... for most average to heavy duty jobs, particularly hand wiping, spill cleanup and equipment cleanup