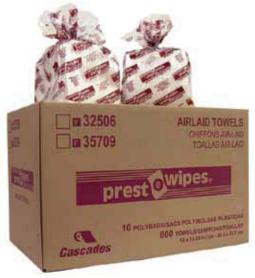

## **Presto-Wipes** Airlaid wipers are the leading choice for all-purpose wiping.

Available in two weights – heavy weight for maximum absorbency and strength and medium for lighter duty jobs. Versatile all-purpose airlaid wipers are the best choice for many different tasks and can replace a wide variety of other disposable wipes in all types of environments from laboratory to factory to garage.

| MANUFACTURER<br>ITEM NUMBER | DESCRIPTION (M) - Medium weight (H) - Heavy weight | COLOR | SIZE      | PACK<br>QTY | CASE<br>COUNT | CASE<br>CUBE | CASE<br>WT | PALLET<br>QTY |
|-----------------------------|----------------------------------------------------|-------|-----------|-------------|---------------|--------------|------------|---------------|
| 32590                       | Presto-Wipes, flat (M)                             | White | 13" x 12" | Bulk        | 900           | 3.1          | 13 lbs     | 36            |
| 32591                       | Presto-Wipes, 1/4 fold, polybag (M)                | White | 10" x 13" | 18/50       | 900           | 1.6          | 12 lbs     | 54            |
| 32506                       | Presto-Wipes, 1/4 fold, polybag (M)                | White | 12" x 13" | 16/50       | 800           | 2.3          | 12 lbs     | 36            |
| 32509                       | Presto-Wipes, 1/4 fold, polybag (M)                | White | 12" x 13" | 18/50       | 900           | 2.4          | 13 lbs     | 36            |
| 35705                       | Presto-Wipes, 1/4 fold, polybag (H)                | White | 12" x 13" | 18/50       | 900           | 2.4          | 15 lbs     | 36            |
| 35709                       | Presto-Wipes, 1/4 fold, polybag (H)                | White | 12" x 13" | 16/50       | 800           | 2.3          | 14 lbs     | 36            |