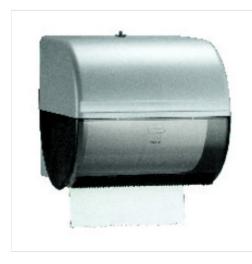

Add to My Product List How To Purchase

SIZE: 10.5" x 10.0" x 10. 26.7cm x 25.4cm > 25.4cm

High-impact grey plastic with smoked transparent cover. C dispenser perfect for areas with limited wall space. Holds u feet of towels. No-touch dispensing helps reduce crosscontamination. Non-restrictive design allows user to take le sheet desired. Features easy-loading design, locking cover stainless steel internal parts to resist corrosion.