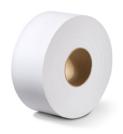

## 05611 Esteem® 1-Ply Jumbo Bathroom Tissue

| Category                         | Bathroom Tissue                                            |
|----------------------------------|------------------------------------------------------------|
| Туре                             | Roll Tissue                                                |
| Embossing                        | None                                                       |
| Quality                          | Value                                                      |
| Ply                              | 1                                                          |
| Colour                           | White                                                      |
| Overwrap                         | N/A                                                        |
| Unit Dimensions                  | 3.3" x 2000 ft. ( 8.38 cm x 609.6 m )                      |
| Core Diameter                    | 3.3" ( 8.38 cm )                                           |
| UPC                              | 0 61328 05611 7                                            |
| Case Dimensions (W x H x D)      | 14.05" x 18.81" x 9.56" ( 35.69 cm x 47.78 cm x 24.28 cm ) |
| Cubic (ft)                       | 1.44                                                       |
| Weight (lbs)                     | 16.9                                                       |
| SCC                              | 100 61328 05611 4                                          |
| Cases / Layer                    | 10                                                         |
| Number of Layers                 | 7                                                          |
| Cases / Pallet                   | 70                                                         |
| Pallet Dimensions<br>(W x H x D) | 40" x 103.82" x 48" ( 101.6 cm x 263.7 cm x 121.92 cm )    |