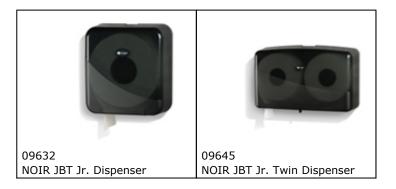

(W x H x D)      | 14.05" x 18.81" x 9.56" ( 35.69 cm x 47.78 cm x 24.28 cm ) |
| Cubic (ft)                       | 1.44                                                       |
| Weight (lbs)                     | 16.9                                                       |
| SCC                              | 100 61328 05611 4                                          |
| Cases / Layer                    | 10                                                         |
| Number of Layers                 | 7                                                          |
| Cases / Pallet                   | 70                                                         |
| Pallet Dimensions<br>(W x H x D) | 40" x 103.82" x 48" ( 101.6 cm x 263.7 cm x 121.92 cm )    |





## **Compatible Products:**



## **Product Variations:**